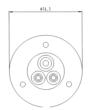

### Connectivity

| No. of poles        | 07             |
|---------------------|----------------|
| No. of seal outlets | triple         |
| Set of seal outlets | vertical, 180° |

### Measures and Dimensions

| For cable diameter | 3,00mm - 5,50mm 2,00mm - 5,50mm 6,00mm - 11,00mm |  |
|--------------------|--------------------------------------------------|--|
|                    |                                                  |  |