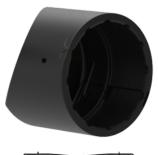

# **Datasheet**

Article Number: 026988 13P/12V 100% waterproof «JAEGER Expert» end cap (ISO 11446)

| Categories | Socket , Accessories |
|------------|----------------------|
| Standards  | ISO 11446            |
| Industries | Cars                 |
| Brand      | JAEGER Expert        |

#### **Design Features**

| Design/Version    | folded version |
|-------------------|----------------|
| Type of accessory | end cap        |

#### Material

| Contact insert color | black                |
|----------------------|----------------------|
| Housing color        | black                |
| Housing material     | reinforced composite |