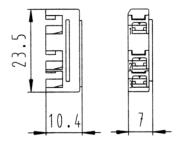

#### **Design Features**

| Design/Version    | flat design                |
|-------------------|----------------------------|
| Type of accessory | receptacle housing (3-pin) |